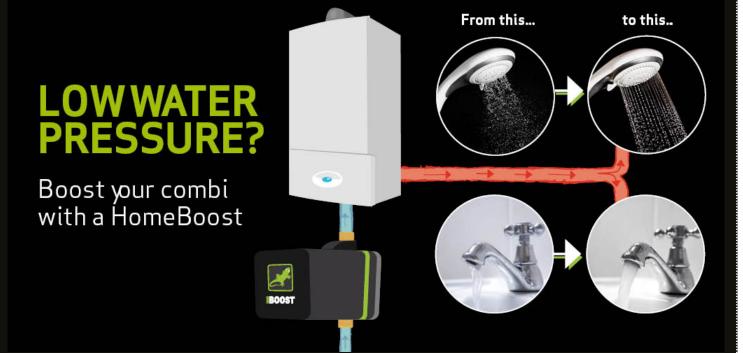

## £30 CASHBACK



## BOOSTS MAINS WATER UP TO 12 LITRES PER MINUTE









## £30 CASHBACK OFFER

1 JUNE 2018 - 31 AUG 2018. CLAIM BY END OF SEPT 2018.

TO CLAIM: Simply fill in the details and return this voucher to Salamander at the address below, together with your proof of purchase, serial number of **HomeBoost** and your invoice number.

## Please complete:

| Serial No.                                                                                                                                                                                                                              | Invoice No. | Date of purchase |
|-----------------------------------------------------------------------------------------------------------------------------------------------------------------------------------